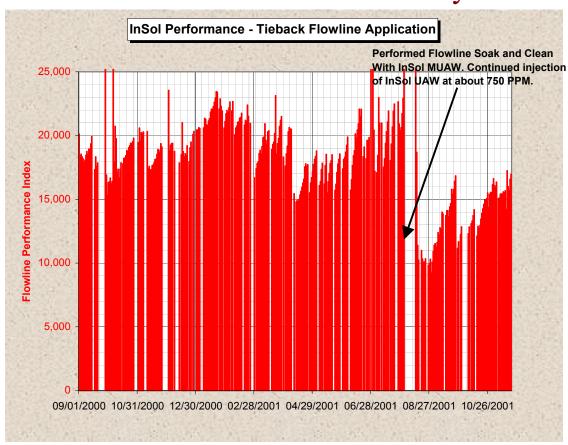

ax chemical 100% compatible with Methanol and Glycols. It is especially suitable for treating gas condensate systems that are usually soaked in Methanol or Glycol to prevent hydrate formation, but it is also excellent for oils where continuous treatment of both wax and hydrate is necessary. Also, visit our web site at <a href="https://www.kostatech.com">www.kostatech.com</a> for more information on two related products: InSol UH Hydrate Anti-Agglomerant Low Dosage Hydrate Inhibitor (LDHI) and InSol UAWH Asphaltene-Wax-Hydrate Inhibitor, the only complete product to treat Asphaltene-Wax-Hydrate problems simultaneously through a single chemical injection line. Also, InSol UAWSI and InSol UWSI are two products used for pipeline soak and flow-clean operations.

## InSol Flowline Case-History